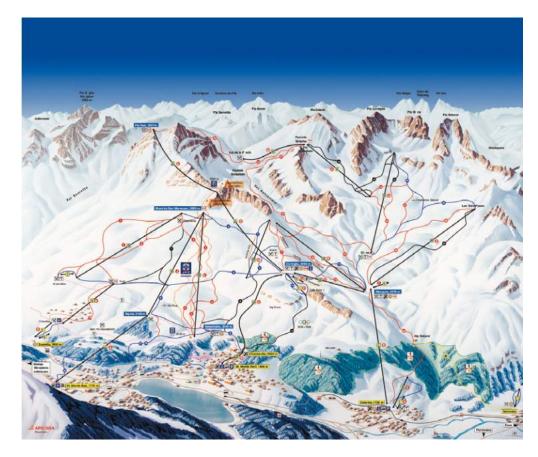

## Resort Map

From 1750m to 3300m 350 km of slopes 35 222 31 RESORT: SAINT-MORITZ ROI SOLEIL No minimum age