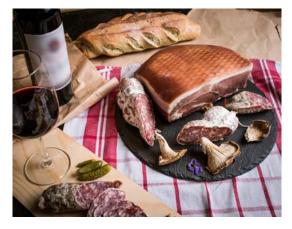

### The Stubli

Speciality Restaurant

This mountain restaurant specialises in local delicacies. You're in the best possible place to sample the famous Alpine Savoyard cuisine! The Stubli serves delicious traditional food with a contemporary touch, in a friendly and warm environment. Try authentic fondue and dishes that were inspired by the harsh mountain winters - the perfect comfort food after a great day ou the slopes. Booking is required, at Reception.