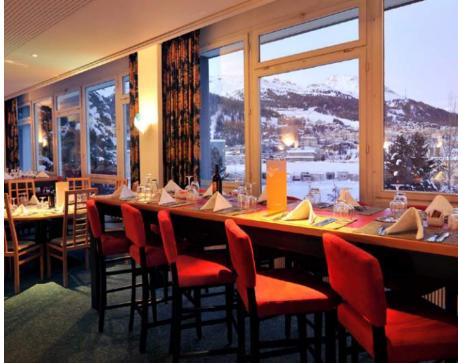

#### Main restaurant

Main Restaurant

Conveniently located on the ground floor of the hotel with fantastic views over Saint Moritz, this is the perfect place to relax throughout the day. Start off with a hearty breakfast, take a leisurely lunch, and share your stories of the day's exploits with your friends and family over dinner. The buffet has a tantalising array of dishes with an eclectic international influence.