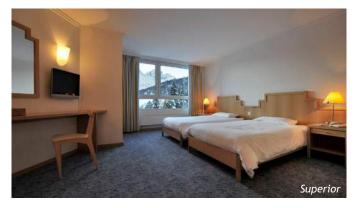

Accommodation

| Category | Name                                     | Min. m² | Highlights     | Capacity | Bathroom                                                                                                                     | Equipment and services                          |
|----------|------------------------------------------|---------|----------------|----------|------------------------------------------------------------------------------------------------------------------------------|-------------------------------------------------|
| Superior | Superior Room -<br>Mountain View         | 14      |                | 1 - 3    | Separate toilets, Hair<br>Dryer, Heated towel<br>rail, Shower, Twin vanity<br>sinks, Magnifying mirror,<br>Separate bathroom | Laundry service (extra charge), Luggage service |
|          | Superior Room                            | 14      |                | 1 - 4    | Shower, Hair Dryer, Heated<br>towel rail, Magnifying<br>mirror, Twin vanity<br>sinks, Separate toilets,<br>Separate bathroom | -                                               |
|          | Family Superior Room                     | 29      | Separate rooms | 3 - 4    | Shower, Twin vanity<br>sinks, Separate toilets,<br>Hair Dryer, Heated towel<br>rail, Magnifying mirror,<br>Separate bathroom | -                                               |
|          | Junior Room - Single,<br>shared Bathroom | 9       |                | 1        | Shower, Separate toilets,<br>Separate bathroom                                                                               | Laundry service (extra charge), Luggage service |